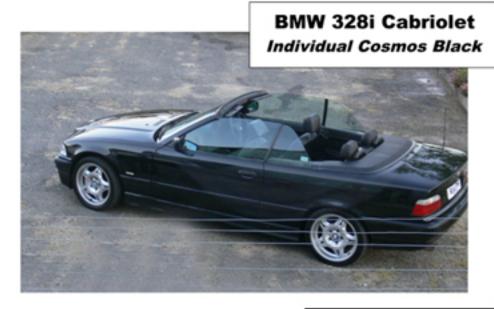

# DRIVING

### Driver

to be disclosed on availability of drivers



# Arrive at Partner

Car Leaves to Partner 16h30

Address:

Time: 17h30

NB! Pics time frame:

Leave:17h40

# **Arrive at Main Home**

Address:

Time: 17h50

Pics time frame:

Leave:18h25

# Pit Stop

Address:

Time: 18h30

Pics time frame:

Leave:18h40

# **Matric Venue**

Leaving for

Venue: 18h40

Arrive in Matric Ball Queue

Time: 18h50

Arrive in front of Venue

Time: 19h10

#### Driver's contact no's

#### **PLUS EXTRA**

- 1) Video Screen in Car R100
- 2) Have your own photo slideshow
- 3) Play your music videos.
- 4) Number Plates incl.
- 5) 8 Mega-pixel photo's pics.
- 6) Play requested MP3 songs:
  - When we arrive at your "partner"s house.
  - When we arrive at your house.
  - · While driving.
  - When we arrive at the Matric Ball Venue.
  - \* Have a FAB Matric Ball\*